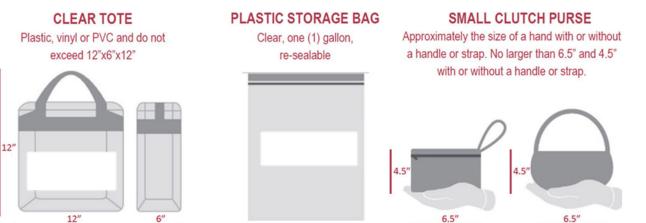

## Approved ✓

While Dallas ISD stadiums encourage guests not to bring bags if possible, the following are permissible:

- Clear tote plastic, vinyl or PVC bags that do not exceed 12" x 6" x 12"
- Plastic storage bag Clear one (1) gallon, re-sealable
- Small clutch size approximately the size of a hand with or without a handle or strap. No larger than 6.5" and 4.5" with or without a handle or strap
- An exception will be made for medically necessary items after proper inspection